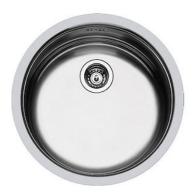

# Sink Circolari

Kitchen Sinks Code: 1130 860

#### **DETAILS**

| Edge/Installation Type | Undermount                                                      |
|------------------------|-----------------------------------------------------------------|
| Finish                 | Foster brushed                                                  |
| Material               | AISI 304 stainless steel                                        |
| Texture                | Foster brushed                                                  |
| Base                   | 45 cm                                                           |
| Dimensions             | ø 425                                                           |
| Standard fittings      | Fixing hooks, gasket, drain, overflow and siphon, boxed packing |
| Mixer holes            | No standard holes                                               |
| Built-in hole          | ø 380                                                           |

| Drainer                   | No                                                                                                                                                                                                                       |
|---------------------------|--------------------------------------------------------------------------------------------------------------------------------------------------------------------------------------------------------------------------|
| Bowl dimension            | Ø 380mm                                                                                                                                                                                                                  |
| Number of bowls           | 1 bowl                                                                                                                                                                                                                   |
| FEATURES                  |                                                                                                                                                                                                                          |
| Added value               | Foster uses steel thicknesses higher than those used on average by other manufacturers. This is how, thanks to our long experience, we know how to make sinks of superior quality and with a better resistance to aging. |
| Basket 3,5" waste fitting | The drain is equipped with a large 3.5" drain, with the practical basket cap that prevents the discharge of solid parts.                                                                                                 |
| High thickness            | Imm thick steel. A significant thickness, which guarantees the maximum sturdiness and durability.                                                                                                                        |