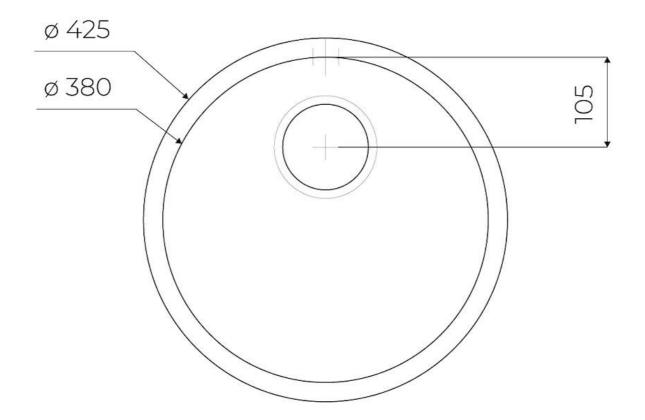

#### **DETAILS**

| Edge/Installation Type | Undermount                                                      |
|------------------------|-----------------------------------------------------------------|
| Finish                 | Foster brushed                                                  |
| Material               | AISI 304 stainless steel                                        |
| Texture                | Foster brushed                                                  |
| Base                   | 45 cm                                                           |
| Dimensions             | ø 425                                                           |
| Standard fittings      | Fixing hooks, gasket, drain, overflow and siphon, boxed packing |
| Mixer holes            | No standard holes                                               |
| Built-in hole          | ø 380                                                           |

| Drainer                   | No                                                                                                                                                                                                                       |
|---------------------------|--------------------------------------------------------------------------------------------------------------------------------------------------------------------------------------------------------------------------|
| Bowl dimension            | Ø 380mm                                                                                                                                                                                                                  |
| Number of bowls           | 1 bowl                                                                                                                                                                                                                   |
| FEATURES                  |                                                                                                                                                                                                                          |
| Added value               | Foster uses steel thicknesses higher than those used on average by other manufacturers. This is how, thanks to our long experience, we know how to make sinks of superior quality and with a better resistance to aging. |
| Basket 3,5" waste fitting | The drain is equipped with a large 3.5" drain, with the practical basket cap that prevents the discharge of solid parts.                                                                                                 |
| High thickness            | Imm thick steel. A significant thickness, which guarantees the maximum sturdiness and durability.                                                                                                                        |