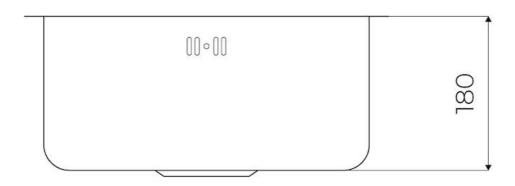

#### **DETAILS**

| Edge/Installation Type | Undermount                                                      |
|------------------------|-----------------------------------------------------------------|
| Finish                 | Foster brushed                                                  |
| Material               | AISI 304 stainless steel                                        |
| Texture                | Foster brushed                                                  |
| Base                   | 45 cm                                                           |
| Dimensions             | ø 425                                                           |
| Standard fittings      | Fixing hooks, gasket, drain, overflow and siphon, boxed packing |
| Mixer holes            | No standard holes                                               |
| Built-in hole          | ø 380                                                           |